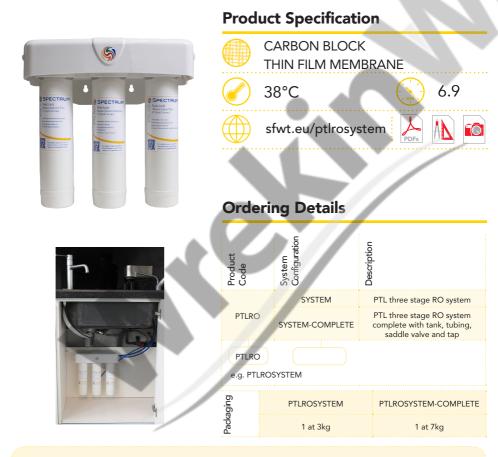

## TWIST-LOCK PTL RO SYSTEMS

## **Features & Information**

- The SPECTRUM Premier Twist Lock (PTL) Reverse Osmosis (RO) systems are the most effective way of producing pure water, free from 97% of most contaminants. The systems are configured with two high capacity carbon blocks and one high purity RO membrane - capable of producing up to 75 lpd of pure, healthy drinking water
- The small footprint of the SPECTRUM PTL system allows installation in the most confined spaces
- Available as a complete system, with 10 litre tank (tap, tubing, saddle valve and tap) providing a constant reserve of on demand pure water or a three stage stand-alone reverse osmosis (RO) solution
- No tools for filter change-outs makes the PTL one of the most practical and user friendly systems available